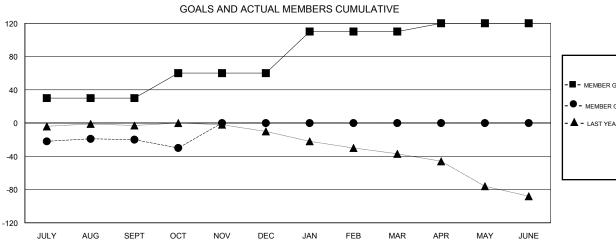

## GOALS AND ACTUAL NEW CLUBS CUMULATIVE

| -=- | МЕМВЕ  | R GROWTH | H NET GO/ | AL.    |  |
|-----|--------|----------|-----------|--------|--|
| -•- | MEMBE  | R GROWT  | H ACTUAL  |        |  |
| -▲· | LAST Y | EAR MEMI | BERSHIP A | ACTUAL |  |
|     |        |          |           |        |  |
|     |        |          |           |        |  |
|     |        |          |           |        |  |