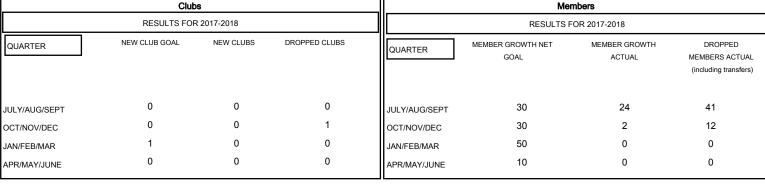

983 (78.08%)

276 (21.92%)

| DROPPED CLUBS: 1 |    |
|------------------|----|
| DROPPED MEMBERS  |    |
| DECEASED         | 12 |
| CLUB CANCELLED   | 0  |
| OTHER            | 41 |
| TOTAL            | 53 |